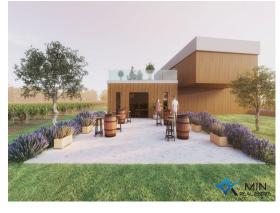

| Price: |              |
|--------|--------------|
| Price: | on request € |

Agricultural land for sale of a total of 26,700 m2 (in one unit marked P2) which has many advantages for various agricultural activities, especially for a vineyard and wine cellar, as well as fruit and oil plants with tasting rooms. The land is located on a gentle slope to the south, which is ideal for a vineyard or olive grove, as it provides good sunlight during the day. Also, the proximity of water and electricity makes it easier to water and cultivate the land. The new road leading to the land is a great feature, as it allows access and transport of goods. Also, the proximity of the highway and the border with Slovenia and Italy makes this land attractive for commercial use and distribution of manufactured goods. There is also a future golf course nearby, which can further increase the attractiveness of this land for various tourist and recreational activities. In summary, this farmland is superbly positioned for agricultural activity