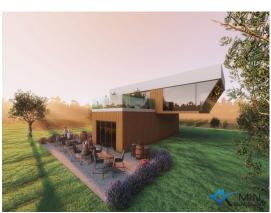

| Price: |              |
|--------|--------------|
| Price: | on request € |

Agricultural land for sale of a total of 26,700 m2 (in one unit marked P2) which has many advantages for various agricultural activities, especially for a vineyard and wine cellar, as well as fruit and oil plants with tasting rooms. The land is located on a gentle slope to the south, which is ideal for a vineyard or olive grove, as it provides good sunlight during the day. Also, the proximity of water and electricity makes it easier to water and cultivate the land. The new road leading to the land is a great feature, as it allows access and transport of goods. Also, the proximity of the highway and the border with Slovenia and Italy makes this land attractive for commercial use and distribution of manufactured goods. There is also a future golf course nearby, which can further increase the attractiveness of this land for various tourist and recreational activities. In summary, this farmland is superbly positioned for agricultural activity