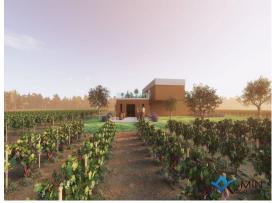

| Price: |              |
|--------|--------------|
| Price: | on request € |

Agricultural land for sale of a total of 26,700 m2 (in one unit marked P2) which has many advantages for various agricultural activities, especially for a vineyard and wine cellar, as well as fruit and oil plants with tasting rooms. The land is located on a gentle slope to the south, which is ideal for a vineyard or olive grove, as it provides good sunlight during the day. Also, the proximity of water and electricity makes it easier to water and cultivate the land. The new road leading to the land is a great feature, as it allows access and transport of goods. Also, the proximity of the highway and the border with Slovenia and Italy makes this land attractive for commercial use and distribution of manufactured goods. There is also a future golf course nearby, which can further increase the attractiveness of this land for various tourist and recreational activities. In summary, this farmland is superbly positioned for agricultural activity