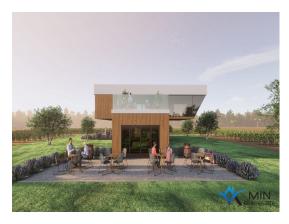

| Price: |              |
|--------|--------------|
| Price: | on request € |

Agricultural land for sale of a total of 26,700 m2 (in one unit marked P2) which has many advantages for various agricultural activities, especially for a vineyard and wine cellar, as well as fruit and oil plants with tasting rooms. The land is located on a gentle slope to the south, which is ideal for a vineyard or olive grove, as it provides good sunlight during the day. Also, the proximity of water and electricity makes it easier to water and cultivate the land. The new road leading to the land is a great feature, as it allows access and transport of goods. Also, the proximity of the highway and the border with Slovenia and Italy makes this land attractive for commercial use and distribution of manufactured goods. There is also a future golf course nearby, which can further increase the attractiveness of this land for various tourist and recreational activities. In summary, this farmland is superbly positioned for agricultural activity